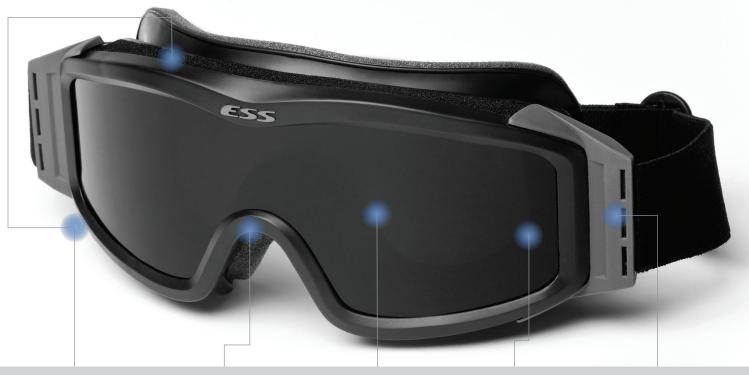

### **ASIAN-FIT PROFILE™ FEATURES**

Full-perimeter Ventilation & Filtration System Specialized
Frame & Lenses
Provide Flatter
Curvature for
Asian Faces

Advanced ClearZone™ FlowCoat Anti-fog & Anti-scratch Lens Coatings Extra-wide
Field of View in
a Night-visioncompatible
Frame

Patented
Outrigger System
Positions Strap for
Optimal Helmet
Compatibility

## **ASIAN-FIT PROFILE™ PRODUCT DETAIL**

Optimized Asian Fit
Molded face padding with
extra-thick cushion for improved
fit & seal on Asian faces

SpeedSleeve™
Eliminates glint off the lens
while keeping goggle & lenses
clean & scratch-free