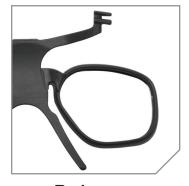

# ASIAN-FIT PROFILE™

THE FIRST LOW-PROFILE MILITARY GOGGLE SPECIFICALLY DESIGNED FOR ASIAN FACES

The ESS Asian-Fit Profile™ is the first compact military/tactical goggle system specifically designed to contour Asian faces. The Asian-Fit Profile™ has all the advantages of a low-profile, night-vision compatible frame, without sacrifices in dust filtration, field of view, impact protection, or anti-fog performance. ESS Asian-Fit lenses have flatter curvature. The frame's soft-yet-durable molded face padding provides increased comfort and a tight, sealed fit for hours of extended use.

#### **KEY FEATURES**

- Molded face foam with added cushion improves fit on Asian faces
- Specialized frame & lenses provide flatter curvature
- Low-profile night-vision-compatible frame with wide field of view
- Advanced ESS ClearZone™ FlowCoat lenses eliminate fog inside & prevent scratches outside
- Full-perimeter ventilation & filtration system minimizes lens fogging & filters airborne particles
- Patented Outriggers position strap for optimal helmet compatibility
- Interchangeable 2.8mm high-impact Polycarbonate lenses
- Distortion-free optics & 100% UVA/UVB protection

### **ASIAN-FIT PROFILE™ FEATURES**

Full-perimeter Ventilation & Filtration System Specialized
Frame & Lenses
Provide Flatter
Curvature for
Asian Faces

Advanced ClearZone™ FlowCoat Anti-fog & Anti-scratch Lens Coatings Extra-wide
Field of View in
a Night-visioncompatible
Frame