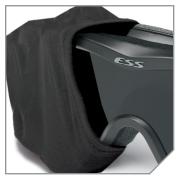

## **ASIAN-FIT PROFILE™ PRODUCT DETAIL**

Optimized Asian Fit
Molded face padding with
extra-thick cushion for improved
fit & seal on Asian faces

SpeedSleeve™
Eliminates glint off the lens
while keeping goggle & lenses
clean & scratch-free