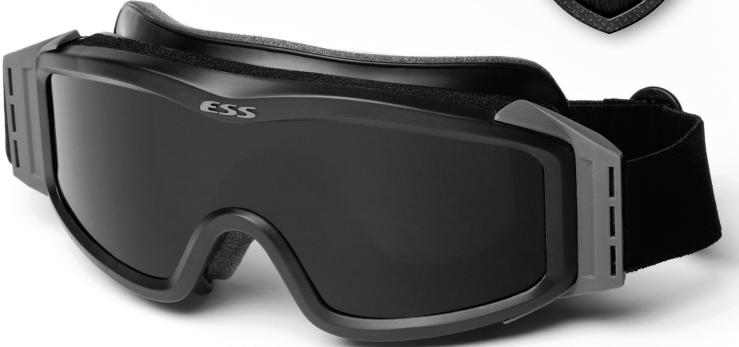

# ASIAN-FIT PROFILE™

THE FIRST LOW-PROFILE MILITARY GOGGLE SPECIFICALLY DESIGNED FOR ASIAN FACES

The ESS Asian-Fit Profile™ is the first compact military/tactical goggle system specifically designed to contour Asian faces. The Asian-Fit Profile™ has all the advantages of a low-profile, night-vision compatible frame, without sacrifices in dust filtration, field of view, impact protection, or anti-fog performance. ESS Asian-Fit lenses have flatter curvature. The frame's soft-yet-durable molded face padding provides increased comfort and a tight, sealed fit for hours of extended use.

#### **KEY FEATURES**

- Molded face foam with added cushion improves fit on Asian faces
- Specialized frame & lenses provide flatter curvature
- Low-profile night-vision-compatible frame with wide field of view
- Advanced ESS ClearZone™ FlowCoat lenses eliminate fog inside & prevent scratches outside
- Full-perimeter ventilation & filtration system minimizes lens fogging & filters airborne particles
- Patented Outriggers position strap for optimal helmet compatibility
- Interchangeable 2.8mm high-impact Polycarbonate lenses
- Distortion-free optics & 100% UVA/UVB protection

### **ASIAN-FIT PROFILE™ FEATURES**

Full-perimeter Ventilation & Filtration System Specialized
Frame & Lenses
Provide Flatter
Curvature for
Asian Faces

Advanced ClearZone™ FlowCoat Anti-fog & Anti-scratch Lens Coatings Extra-wide
Field of View in
a Night-visioncompatible
Frame

## **ASIAN-FIT PROFILE™ PRODUCT DETAIL**

Optimized Asian Fit
Molded face padding with
extra-thick cushion for improved
fit & seal on Asian faces

SpeedSleeve™
Eliminates glint off the lens
while keeping goggle & lenses
clean & scratch-free