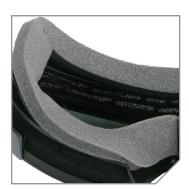

## **ASIAN-FIT PROFILE™ PRODUCT DETAIL**

Optimized Asian Fit
Molded face padding with
extra-thick cushion for improved
fit & seal on Asian faces

SpeedSleeve™
Eliminates glint off the lens
while keeping goggle & lenses
clean & scratch-free